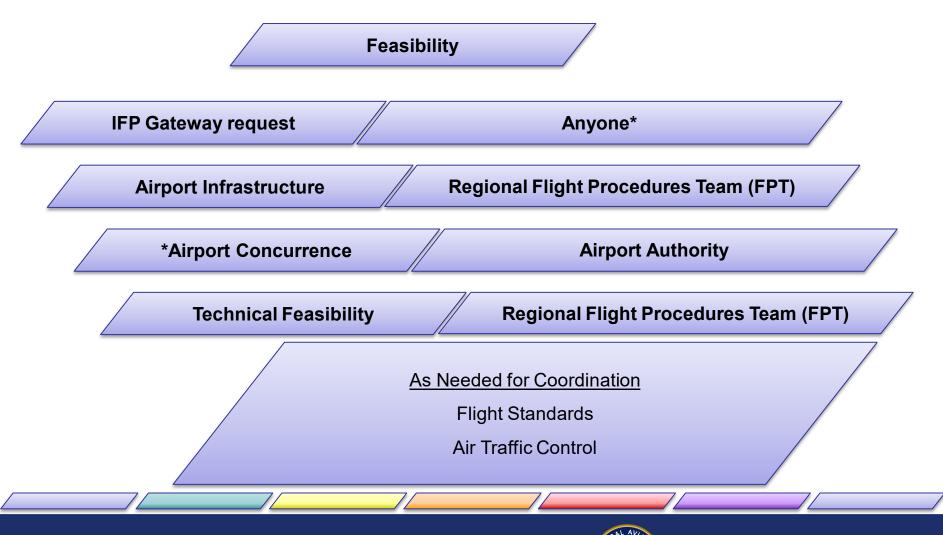

### **OVERVIEW**

- Procedures <u>should</u> be submitted through the IFP Gateway if:
  - You are requesting a new IFP
  - You are requesting an amendment to an existing published IFP
  - You are requesting an existing procedure be cancelled.

- Procedures <u>should not</u> be submitted through the IFP Gateway if:
  - Changes handled solely by ATC or ATC automation with no required changes to the IFP.
  - Changes handled by the aircraft Pilot in Command with no required changes to the IFP.
  - Change requests to frequencies, airport lighting, or airport diagrams on a published IFP.