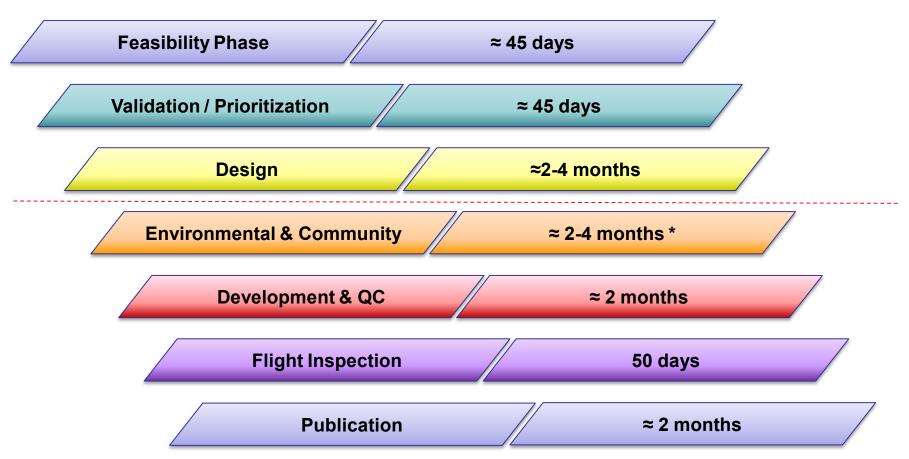

## **Timelines**

\* Stages after the red dashed line are based on cutoffs in order to meet a specific chart date.

\* These projects must wait in queue.

## **Timelines**

- Currently more than 4000 procedure requests in process.
- Maximum 260 procedures per Chart cycle
- Roughly 6 chart cycles per year
- ≈ 2.6 years to complete every project currently in the queue.

## Timelines

- Unless directly related to safety expect the request to take at least 2 years to process.
- Projects are sequenced based criticality of the change.
  - Safety
  - Airport and Navigational Aid infrastructure changes
  - National Initiatives
  - Other
- Project are not sequenced on simplicity of the change.