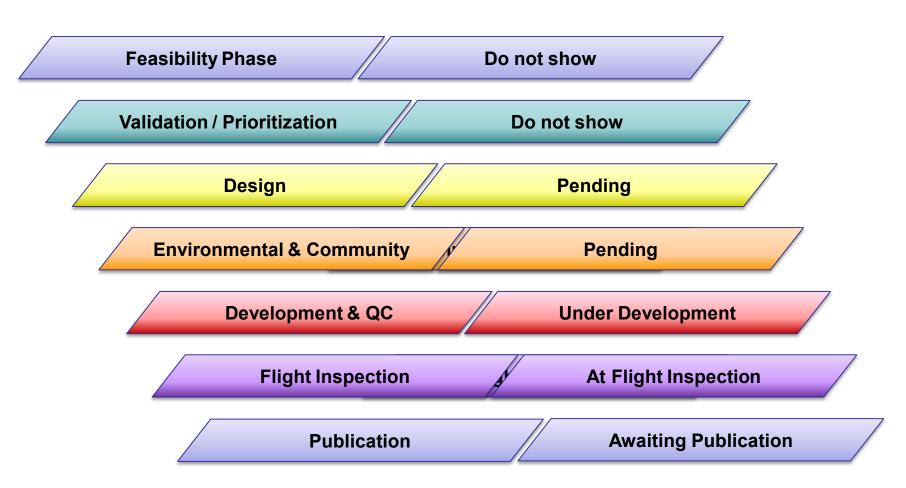

## **Timelines**

\* Stages after the red dashed line are based on cutoffs in order to meet a specific chart date.

\* These projects must wait in queue.